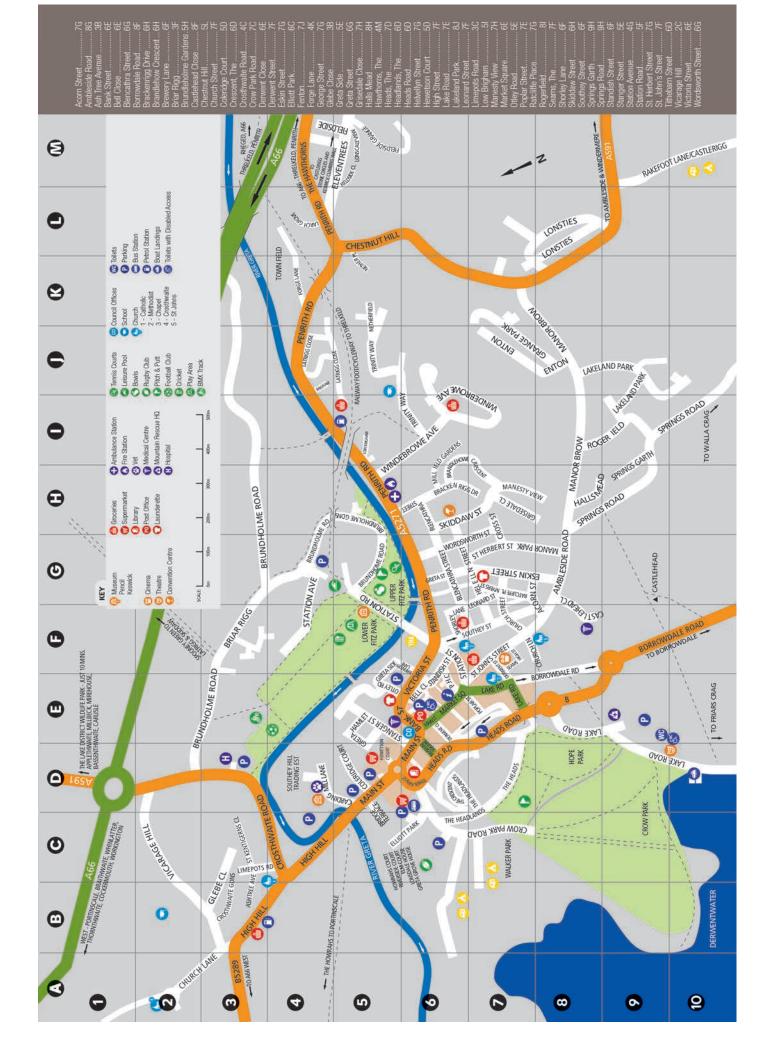

akes Tours - 0333 335 0042

# **By Launch**

Why not see the spectacular scenery around Derwentwater from one of the Keswick Launches. Stop off at one of the boat landings to take a stroll along the lakeshore and catch the launch again further along the route. The various landing stages also provide the excellent starting or finishing point to longer walks up the surrounding fells.

Keswick Launch - 017687 72263

## **Park and Sail**

Pay to park at Keswick Rugby Club and receive a discount voucher for the launch.

# **Parking in Keswick**

There are several car parks in Keswick run by Allerdale Borough Council and in addition locally operated car parks run by Keswick Town Council, Keswick Football Club and Keswick Rugby Club.

Please see our town map opposite for locations of car parks.





# wordsworth GRASMERE

# Dove Cottage • Garden–Orchard • Woodland Museum • Café • Shop • Activities & Events

Wordsworth Grasmere is Cumbria's 'must-see' cultural experience telling the story of a remarkable time in the Wordsworth's lives, inspired by William and Dorothy Wordsworths' words in the very place they were written.

Step into another century as you experience the sights, sounds and smells of Dove Cottage ...

Enjoy more of the outdoor space and explore the wild and relaxing space in the Woodland ...

Take in views of Grasmere vale from the Museum's Viewing Station ...

Activities for our young visitors ...

# Highlights of your visit













... and discover the story of Wordsworth's radical and creative life told through manuscripts, letters and personal items.

... an