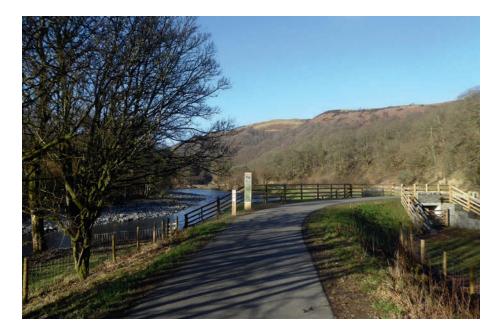

#### **Distance:** 10k (out and back) **Grading:** Easy Access

The trail starts from just beyond Keswick Leisure Pool, close to Fitz Park, and runs for 5km to Threlkeld making a 10km out and back route. It is now a multiuser trail suitable for walkers, runners, wheelchairs, mobility scooters and cyclists. The trail is smooth-surfaced with tarmac for the entire length and gradients are very low. The trail can be very popular at times so please be courteous towards other users.

The Threlkeld end of the trail comes out onto the A66. The first left turn will take you into the village of Threlkeld where you will find pubs and a cafe. You can also catch the bus back into Keswick from this point.