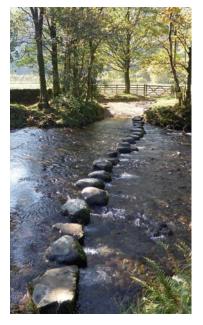

New Bridge located close to the village of Rosthwaite in the Borrowdale Valley is actually not so new and is also grade 2 listed. Where the nearby stepping stones are used to be a ford crossing until this was replaced by New Bridge. The bridge leads to a lovely riverside walk and Wainwright's smallest fell. Castle Crag.