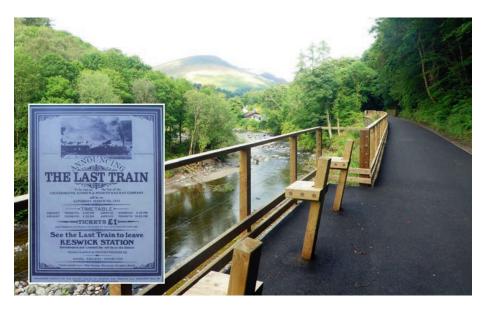

Take The Tables To

The Cockermouth, Keswick and Penrith railway opened in 1864 relying firstly on iron and steel trade and subsequently on tourism. The line West of Keswick closed in 1966 whilst the East section had a short reprieve until 1972 thanks to protests by the town's hoteliers.

The trail between Keswick and Threlkeld was created by the Lake District National Park following acquisition of part of the former railway track.

In December 2015 Storm Desmond wreaked havoc on the local area and the trail. Five years later, to the day, the route finally fully re-opened much to the delight of walkers and cyclists. Two bridges were replaced and a third, Rawsome's Bridge, was repaired. A new section of path was created to replace the 200m stretch that was washed away. Most exciting of all, Big Tunnel (or Bobbin Tunnel) was excavated, some forty years after it was filled in, during the construction of the Greta Bridge in the 1970's. This replaced the boardwalk section that had become unsafe.