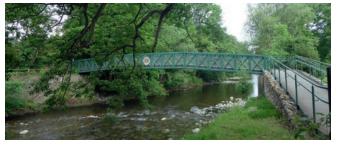

Knight's Bridge - A very important footbridge for both visitors and locals alike in that it links Fitz Park with the town centre via Stanger Street. It provides access to the playground, sports clubs and to the car park providing an off-road route into town. The current bridge incorporates a ramp to assist access.