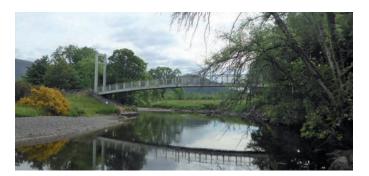

**Portinscale Suspension Bridge** - The main road from Keswick to Cockermouth used to take you through the village of Portinscale via a two arched stone bridge known as the Long Bridge. Following flood damage in 1954, it was replaced by a temporary metal structure. When the village was by-passed in the 1960's, the current pedestrian suspension bridge was built.