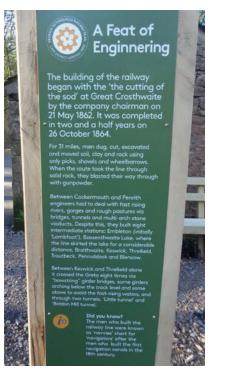

The trail between Keswick and Threlkeld was created by the Lake District National Park following acquisition of part of the former railway track.

In December 2015 Storm Desmond wreaked havoc on the local area and the trail. Five years later, to the day, the route finally fully re-opened much to the delight of walkers and cyclists. Two bridges were replaced and a third, Rawsome's Bridge, was repaired. A new section of path was created to replace the 200m stretch that was washed away. Most exciting of all, Big Tunnel (or Bobbin Tunnel) was excavated, some forty years after it was filled in, during the construction of the Greta Bridge in the 1970's. This replaced the boardwalk section that had become unsafe.