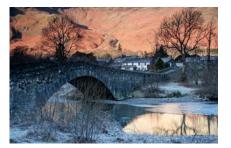

# Bridges around Keswick

Around Keswick you'll find bridges both ancient and modern. Whilst walking in the area you will come across numerous packhorse bridges which linked together the packhorse trails. In the 1700's, before improvements to the road networks were made, the trails were used to transport goods of all kinds around the fells and valleys. The low sides of the bridges were designed so as not to get in the way of the loads with a single arch to form a simple strong structure capable of carrying huge weights. Many are classified as listed buildings due to their historical or architectural interest.

**Grange Bridge** - This double arched bridge takes you into the village of Grange in Borrowdale. Four miles South of Keswick the bridge, which spans the River Derwent, takes you from the main Borrowdale valley road into the village. The riverside here is a popular stopping place for picnics. The bridge dates back to 1675.