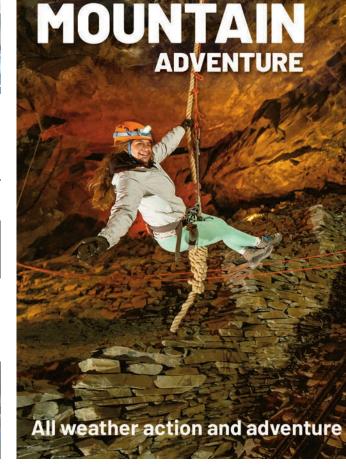

# Adventur Kesvick then and how

Many people visiting Keswick are seeking an adventure in the great outdoors and that is nothing new.

Keswick has always been known for fell walking, running, rock climbing and water sports and has, over the years been a magnet for well known adventurers. The Keswick born Abraham brothers, George and Ashley, are known not only for their rock climbing exploits but also for their exceptional photographs that form a valuable record of the evolution of early rock-climbing in the English Lake District. In the 1920's Millican Dalton, the self-styled "Professor of Adventure" would lead parties in mountain rapid shooting, rafting, hair'sbreadth escapes and climbing.

Of course, all the activities mentioned remain popular today and there are plenty of modern day Millican Daltons on hand to ensure you enjoy your adventures and to keep you safe. People's love for adventure and excitement has led to new activities developing over the years with mountain biking, paddleboarding, zip wires and via ferrata being just a few examples. What will be the next big thing? Only time will tell.

🕌 Groups welcome 🛛 Cafe/Restaurant 🎽 Dogs Welcome 🔥 Disabled access

There is nowhere better to have an adventure than Keswick in the Lake District. Keswick offers an extensive range of activities; if you can do it outdoors, you can do it in and around Keswick. Choose one of our outdoor activity providers for tuition in basic and advanced skills to ensure that you can enjoy your activities safely.