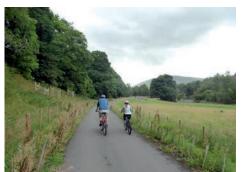

#### **Distance:** 10k (out and back) **Grading:** Easy Access

The trail starts from just beyond Keswick Leisure Pool, close to Fitz Park, and runs for 5km to Threlkeld making a 10km out and back route. It is now a multiuser trail suitable for walkers, runners, wheelchairs, mobility scooters and cyclists. The trail is smooth-surfaced with tarmac for the entire length and gradients are very low. The trail can be very popular at times so please be courteous towards other users.

There are panels along the length of the trail with information about local nature and wildlife, the history of the railway and the bobbin mill and the impact of Storm Desmond to the trail and local area. There are regular seats along the route with a picnic area close to the entrance of the tunnel.