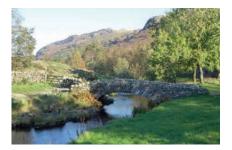

# Bridges around Keswick

Around Keswick you'll find bridges both ancient and modern. Whilst walking in the area you will come across numerous packhorse bridges which linked together the packhorse trails. In the 1700's, before improvements to the road networks were made, the trails were used to transport goods of all kinds around the fells and valleys. The low sides of the bridges were designed so as not to get in the way of the loads with a single arch to form a simple strong structure capable of carrying huge weights. Many are classified as listed buildings due to their historical or architectural interest.

Watendlath Packhorse Bridge - This attractive single span packhorse bridge in the hamlet of Watendlath crosses the beck adjacent to Watendlath Tarn. The bridge forms part of the old packhorse trails that traverse the fells and like many packhorse bridges, has been protected as a grade 2 listed building since 1967.