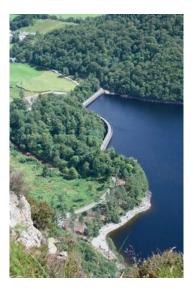

#### Thirlmere Dam -

Whilst not strictly a bridge an impressive view down Thirlmere Reservoir can be seen from the narrow road along the top of the dam. The dam was created over a hundred years ago from two small lakes and the submerging of two villages at the northern end of the Thirlmere valley.