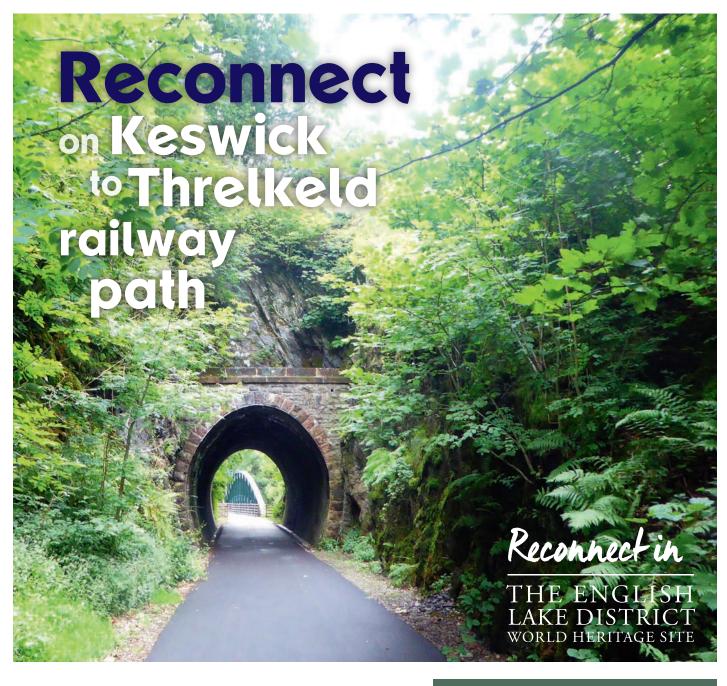

Take The Tables To

The Cockermouth, Keswick and Penrith railway opened in 1864 relying firstly on iron and steel trade and subsequently on tourism. The line West of Keswick closed in 1966 whilst the East section had a short reprieve until 1972 thanks to protests by the town's hoteliers.

The trail between Keswick and Threlkeld was created by the Lake District National Park following acquisition of part of the former railway track.

In December 2015 Storm Desmond wreaked havoc on the local area and the trail. Five years later, to the day, the route finally fully re-opened much to the delight of walkers and cyclists. Two bridges were replaced and a third, Rawsome's Bridge, was repaired. A new section of path was created to replace the 200m stretch that was washed away. Most exciting of all, Big Tunnel (or Bobbin Tunnel) was excavated, some forty years after it was filled in, during the construction of the Greta Bridge in the 1970's. This replaced the boardwalk section that had become unsafe.

#### **Distance:** 10k (out and back) **Grading:** Easy Access

The trail starts from just beyond Keswick Leisure Pool, close to Fitz Park, and runs for 5km to Threlkeld making a 10km out and back route. It is now a multiuser trail suitable for walkers, runners, wheelchairs, mobility scooters and cyclists. The trail is smooth-surfaced with tarmac for the entire length and gradients are very low. The trail can be very popular at times so please be courteous towards other users.

There are panels along the length of the trail with information about local nature and wildlife, the history of the railway and the bobbin mill and the impact of Storm Desmond to the trail and local area. There are regular seats along the route with a picnic area close to the entrance of the tunnel.

## DID YOU KNOW

The Keswick to Threlkeld Railway Trail is part of the C2C Route 71 cycling route which runs from the East to the West Coast.