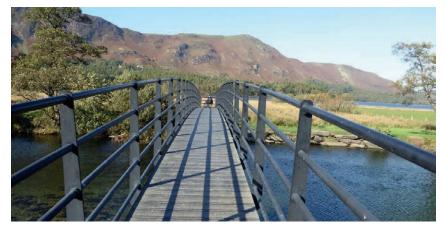

# Bridges around Keswick

Around Keswick you'll find bridges both ancient and modern. Whilst walking in the area you will come across numerous packhorse bridges which linked together the packhorse trails. In the 1700's, before improvements to the road networks were made, the trails were used to transport goods of all kinds around the fells and valleys. The low sides of the bridges were designed so as not to get in the way of the loads with a single arch to form a simple strong structure capable of carrying huge weights. Many are classified as listed buildings due to their historical or architectural interest.