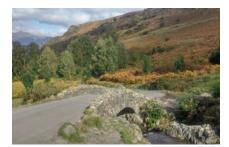

# Bridges around Keswick

Around Keswick you'll find bridges both ancient and modern. Whilst walking in the area you will come across numerous packhorse bridges which linked together the packhorse trails. In the 1700's, before improvements to the road networks were made, the trails were used to transport goods of all kinds around the fells and valleys. The low sides of the bridges were designed so as not to get in the way of the loads with a single arch to form a simple strong structure capable of carrying huge weights. Many are classified as listed buildings due to their historical or architectural interest.

New Bridge located close to the village of Rosthwaite in the Borrowdale Valley is actually not so new and is also grade 2 listed. Where the nearby stepping stones are used to be a ford crossing until this was replaced by New Bridge. The bridge leads to a lovely riverside walk and Wainwright's smallest fell. Castle Crag.