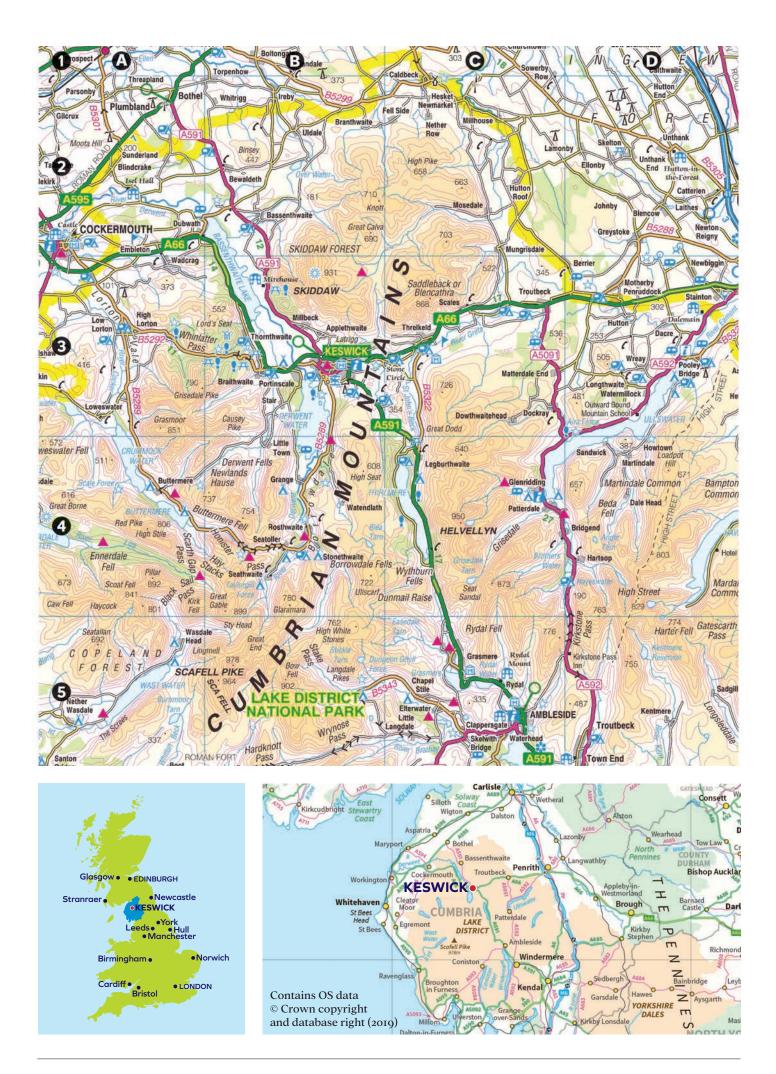

# Dove Cottage • Garden–Orchard • Woodland Museum • Café • Shop • Activities & Events

Wordsworth Grasmere is Cumbria's 'must-see' cultural experience telling the story of a remarkable time in the Wordsworth's lives, inspired by William and Dorothy Wordsworths' words in the very place they were written.

Step into another century as you experience the sights, sounds and smells of Dove Cottage ...

Enjoy more of the outdoor space and explore the wild and relaxing space in the Woodland ...

Take in views of Grasmere vale from the Museum's Viewing Station ...