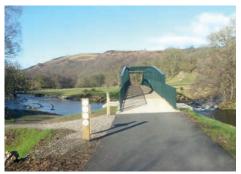

Take The Tables To

The Cockermouth, Keswick and Penrith railway opened in 1864 relying firstly on iron and steel trade and subsequently on tourism. The line West of Keswick closed in 1966 whilst the East section had a short reprieve until 1972 thanks to protests by the town's hoteliers.

The trail between Keswick and Threlkeld was created by the Lake District National Park following acquisition of part of the former railway track.

In December 2015 Storm Desmond wreaked havoc on the local area and the trail. Five years later, to the day, the route finally fully re-opened much to the delight of walkers and cyclists. Two bridges were replaced and a third, Rawsome's Bridge, was repaired. A new section of path was created to replace the 200m stretch that was washed away. Most exciting of all, Big Tunnel (or Bobbin Tunnel) was excavated, some forty years after it was filled in, during the construction of the Greta Bridge in the 1970's. This replaced the boardwalk section that had become unsafe.

#### **Distance:** 10k (out and back) **Grading:** Easy Access

The trail starts from just beyond Keswick Leisure Pool, close to Fitz Park, and runs for 5km to Threlkeld making a 10km out and back route. It is now a multiuser trail suitable for walkers, runners, wheelchairs, mobility scooters and cyclists. The trail is smooth-surfaced with tarmac for the entire length and gradients are very low. The trail can be very popular at times so please be courteous towards other users.